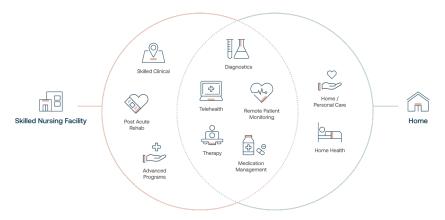

# Passport<sup>™</sup>—Bloomfield's Approach to Better Health

Our Passport™ approach connects our guests with the right continuum of care while they're staying with us in order to best support their recovery and treatment.

### Passport to Home

As part of our Passport™ approach, we offer a post-discharge transitional care program called Passport to Home.

### Passport to Home Goals

- Close the gap between care at facilities and care at home
- Ensure patients are fully supported throughout their transition to, and once home
- Improve access to providers in the community to support recovery goals
- Reduce preventable hospitalizations

Whether you remain here in our care or need support in transitioning to the next step in your care journey, National's vast network and unique Passport™ approach is the best way to get there.